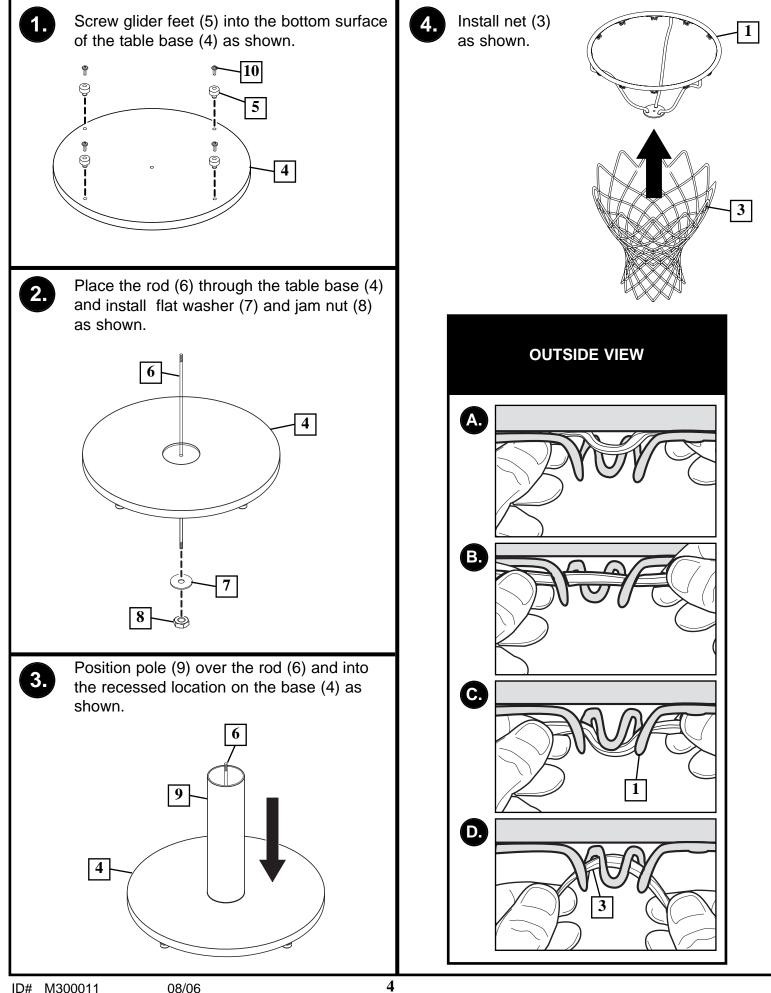

### PARTS LIST - See Hardware Identifier

| V | <u>ltem</u> | <u>Qty.</u> | <u>Part No.</u> | <b>Description</b>        | <u>ltem</u> | <u>Qty.</u> | <u>Part No.</u> | <b>Description</b>   |
|---|-------------|-------------|-----------------|---------------------------|-------------|-------------|-----------------|----------------------|
|   | 1           | 1           | 908400          | Rim, Table Support        | 8           | 1           | 206141          | Nut, Jam, 1/4-20     |
|   | 2           | 1           | 208131          | Table Top, Acrylic        | 9           | 1           | 906133          | Pole, (Black)        |
|   | 3           | 1           |                 | Net                       | 10          | 1           | 205856          | Screw, Phillips Head |
|   | 4           | 1           | 600057          | Base, Laminated           | 11          | 1           | 206142          | Nut, Acorn, 1/4-20   |
|   | 5           | 4           | 206146          | Glider, Feet              | 12          | 6           | 206147          | Bumpers, (Clear)     |
|   | 6           | 1           | 205673          | Rod, 1/4-20 x 13-1/8 Long | 13          | 2           | 203006          | Wrench, 7/16"        |
|   | 7           | 2           | 206144          | Washer, Large             |             |             |                 |                      |
|   |             |             |                 |                           |             |             |                 |                      |